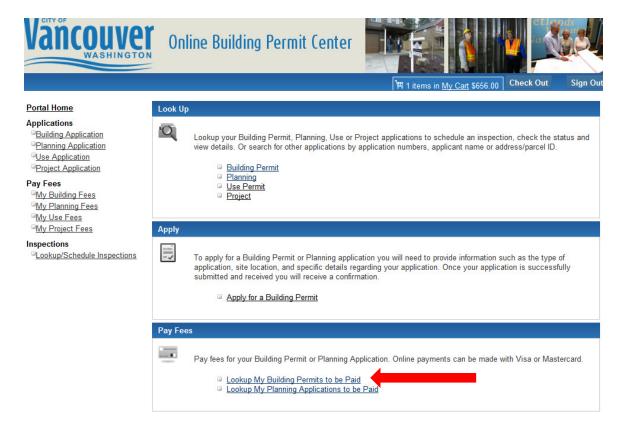

## Paying Fees in ePermits

To pay fees in the City of Vancouver, Washington's ePermits site first login. From the home page select on either "Lookup My Building Permits to be Paid" or "Lookup My Planning Applications to be Paid" depending on the application type that you are looking to pay fees for.