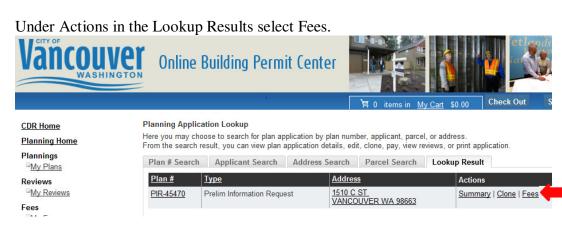

Next select Lookup Plan by Plan Number.

Enter your Application Number and select Search.

## Select add to cart. WASHINGTON Check Out Planning Application Lookup R Home Here you may choose to search for plan application by plan number, applicant, parcel, or address. anning Home From the search result, you can view plan application details, edit, clone, pay, view reviews, or print application. innings My Plans Summary Fee views Description My Reviews Preapplication \$656.00 \$656.00 Unpaid Add to Cart My Fees Back to Search Results okup Plan Online Building Permit Center