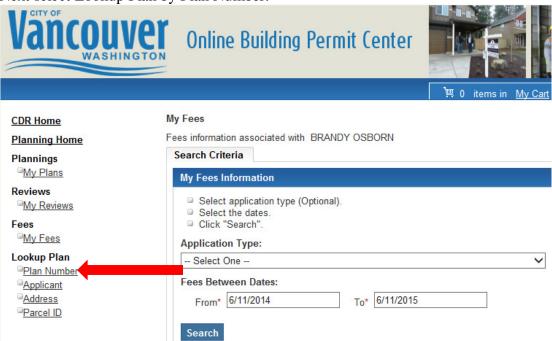

Next select Lookup Plan by Plan Number.

Enter your Application Number and select Search.