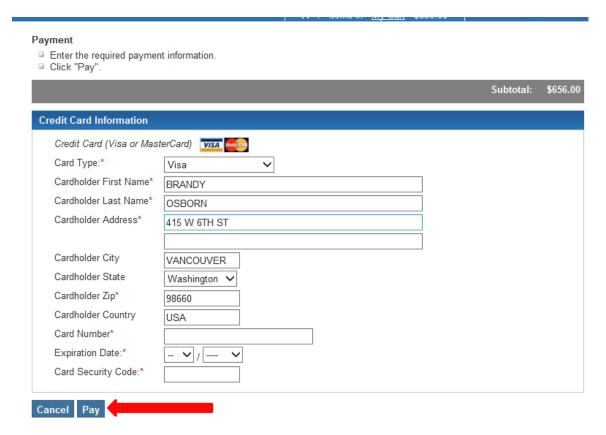

## Pay Fees Review the selected application(s) to be paid and the amount due. Click on "Next" to proceed with payment. Otherwise, click "Cancel" to exit.

**Check Out** 

Enter your payment information and then select Pay.