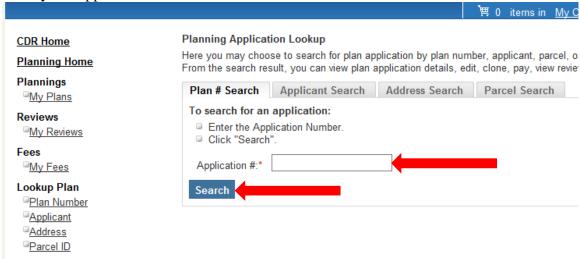

Next select Lookup Plan by Plan Number.

Enter your Application Number and select Search.