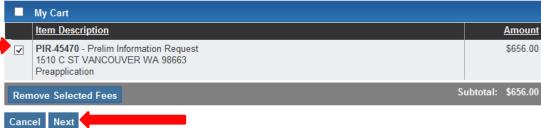

## Check the box next to the fee(s) you are paying. Then select next.

## Pay Fees Review the selected application(s) to be paid and the amount due. Click on "Next" to proceed with payment. Otherwise, click "Cancel" to exit.

**Check Out** 

Enter your payment information and then select Pay.